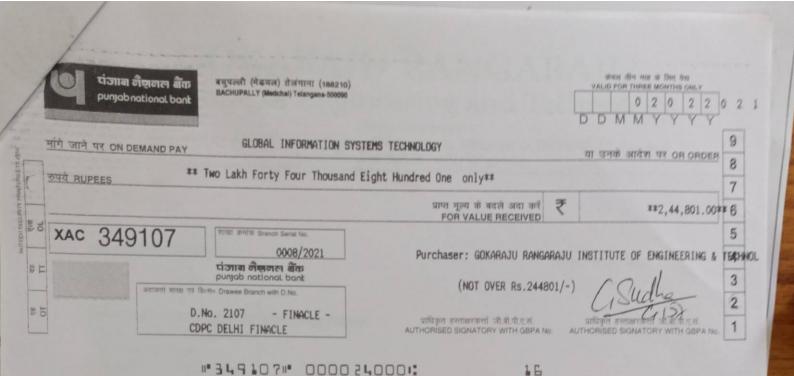

#### Rupees - Two Lakh Forty Four Thousand Eight Hundred One Rupees Only

## VIDE Wire Transfer No./BB/CHQ DEP/349107/PUNJAB NATIONAL BANK/PUNJAB NATI INSTRUMENT DATE:12/02/2021

- 1) This Receipt has been issued by Global Information Systems Technology as Authorized Representatives of THE AMERICAN SOCIETY OF MECHANICAL ENGINEERS.
- 2) Payment for online subscription of ejournals/edatabase by subscriber is against order forwarded to -THE AMERICAN SOCIETY OF MECHANICAL ENGINEERS.
- 3) The Online Information Database Access and Retrieval Services (OIDAR) covered by this receipt shall be supplied directly by THE AMERICAN SOCIETY OF MECHANICAL ENGINEERS and GIST only acts as an Authorised Representative for the purpose of collecting payment and description of the purpose of collecting payment and descriptions.